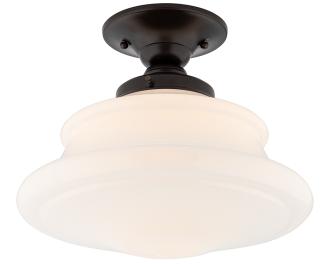

# PETERSBURG

3412F-OB

Evoking vintage schoolhouse glass, Petersburg features a mouth-blown glossy opal diffuser. To create this elaborate shape, a skilled artisa works molten glass into a special form called a "paced mold," which is simultaneously turned by an assistant. With careful timing, the team produces a seamless piece of beautifully detailed glasswork.

## OLD BRONZE

Coastal Suitable Finish (EPM): No

## Shade

Shade 1: Glass Shade 1 Finish: Opal Shiny Shade 1 Top Width: 4" Shade 1 Bottom L/W: 0" / 12.25" Shade 1 Height: 7" Replacement Glass Item #(s): GLS-003412

ELECTRICAL

Bulb Included: No

Bulb Type: A19 Max Wattage: 100 Bulb Quantity: 1 Bulb Included: No Wire Length: 120"