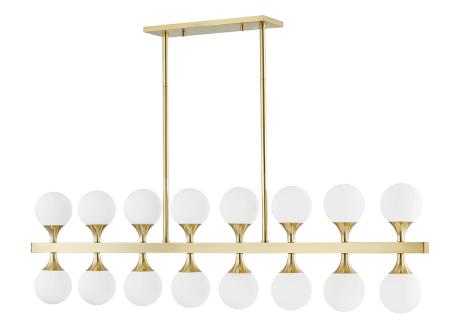

# **ASTORIA**

3350-AGB

#### AGED BRASS

Coastal Suitable Finish (EPM): No

## **DIMENSIONS**

Height: 13.75"

Width/Diameter: 51.75" Minimum Height: 20.5" Maximum Height: 65.5" Canopy/Backplate: 4.75"

Hanging Type: 2-3" / 2-6" / 2-12" / 4-18" Stems

Product Weight: 20lb

Canopy/Backplate Shape: Rectangle Sloped Ceiling Compatible: No

#### Shade

Shade 1 Top Width: 4.5" Shade 1 Bottom L/W: 0" / 4.5" Shade 1 Height: 4.5"

#### Bulb 1

Bulb Included: No Socket: G9 Max Wattage: 4 Bulb Quantity: 16 Bulb Included: No Wire Length: 120"

Gem Box Required (2"x3"): No

Dark Sky: No