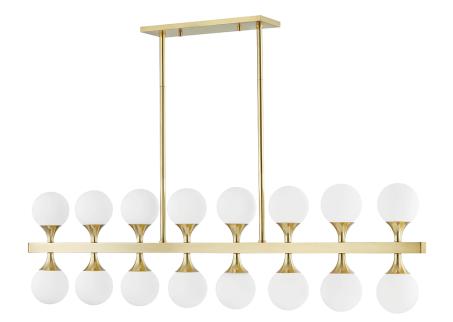

# **ASTORIA**

3350-AGB

# **DIMENSIONS**

Height: 13.75"

Width/Diameter: 51.75" Minimum Height: 20.5" Maximum Height: 65.5" Canopy/Backplate: 4.75"

Hanging Type: 2-3" / 2-6" / 2-12" / 4-18" Stems

Product Weight: 20lb

Canopy/Backplate Shape: Rectangle Sloped Ceiling Compatible: No

#### Shade

Shade 1 Top Width: 4.5" Shade 1 Bottom L/W: 0" / 4.5" Shade 1 Height: 4.5"

# **ELECTRICAL**

Bulb Included: No Socket: G9 Max Wattage: 4 Bulb Quantity: 16 Bulb Included: No Wire Length: 120"

Gem Box Required (2"x3"): No

Dark Sky: No