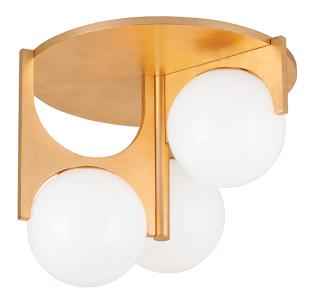

# VINTAGE GOLD LEAF

Coastal Suitable Finish (EPM): No

# **DIMENSIONS**

Height: 14.5"
Width/Diameter: 18.5"
Canopy/Backplate: 16.75"
Product Weight: 17.65lb
Canopy/Backplate Shape: Round

Sloped Ceiling Compatible: No

Living Finish: No Uplight Only: No

#### Shade

Shade 1: Glass

Shade 1 Finish: Opal Glossy Shade 1 Top Width: 7.25"