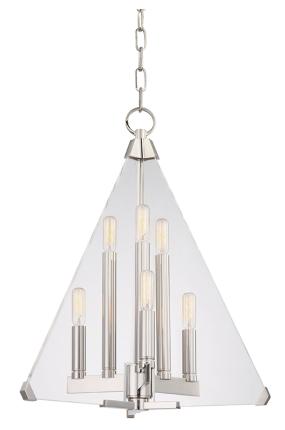

#### 3336-PN

The power of the number three resonates throughout the history of storytelling and mythology. Triad plays with the number three in visual form. Three blades of thick clear acrylic intersect arms bearing three candles each. A touch of finish to the lower edges of the acrylic fins provides a satisfying accent that ensures they don't get lost.

#### **DIMENSIONS**

Height: 22.5"
Width/Diameter: 18"
Minimum Height: 26.75"
Maximum Height: 79.75"
Canopy/Backplate: 5.5"
Hanging Type: 54" Chain
Product Weight: 15lb

Canopy/Backplate Shape: Round Sloped Ceiling Compatible: No

#### Shade

Shade 1: Acrylic Shade 1 Finish: Glossy Shade 1 Top Width: 1" Shade 1 Bottom L/W: 0" / 8.5"

Shade 1 Height: 18"