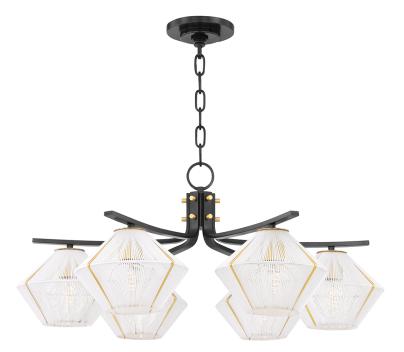

# SARANAC 3331-AOB

Inspired by Japandi design, Saranac's swooping arms hold angular, lantern-style string shades framed in aged brass. The shades are double wrapped by hand yet are still open enough to allow both the frame and the bulb inside to be visible. A gorgeous, soft glow pours through the white string shades of this organic fixture.

## DIMENSIONS

Height: 14" Width/Diameter: 30.75" Minimum Height: 20" Maximum Height: 68" Canopy/Backplate: 6" Product Weight: 11lb Canopy/Backplate Shape: Round Sloped Ceiling Compatible: No Living Finish: No Uplight Only: No

## Shade

Shade 1: String Shade 1 Top Width: 8.325" Shade 1 Height: 6.125" Replacement Glass Item #(s): SHD-003330-AGB

c (Ա) us