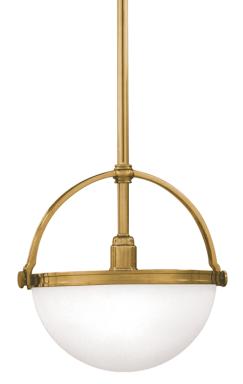

# STRATFORD 3312-AGB

## DIMENSIONS

Height: 12.75" Width/Diameter: 14.25" Minimum Height: 17.75" Maximum Height: 71.75" Canopy/Backplate: 6" Hanging Type: 1-3" / 1-6" / 1-12" / 2-18" Stems Product Weight: 8lb Canopy/Backplate Shape: Round Sloped Ceiling Compatible: No Living Finish: No Uplight Only: No

### Shade

Shade 1: Glass Shade 1 Finish: Opal Matte Shade 1 Bottom L/W: 0" / 8.38" Shade 1 Height: 4.25" Replacement Glass Item #(s): GLS-003312