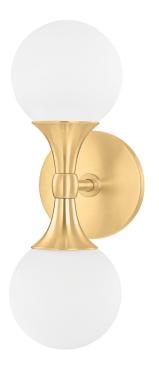

# **ASTORIA**

3302-AGB

#### AGED BRASS

Coastal Suitable Finish (EPM): No

## **DIMENSIONS**

Height: 13.5"
Width/Diameter: 4.75"
Canopy/Backplate: 5"
Product Weight: 3lb
Extension: 5.75"
Top to Center: 6.75"

Canopy/Backplate Shape: Round Sloped Ceiling Compatible: No

Living Finish: No Uplight Only: No

#### Shade

Shade 1: Glass

Shade 1 Finish: OPAL ACID Shade 1 Top Width: 4.5"

Replacement Glass Item #(s): GLS-009081-AGB