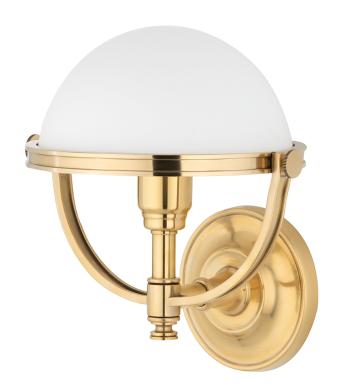

# **STRATFORD**

3301-AGB

#### AGED BRASS

Coastal Suitable Finish (EPM): No

# **DIMENSIONS**

Height: 11"
Width/Diameter: 10"
Canopy/Backplate: 5.25"
Product Weight: 4lb
Extension: 11"
Top to Center: 8.25"

Canopy/Backplate Shape: Round Sloped Ceiling Compatible: No

Living Finish: No Uplight Only: Yes

#### Shade

Shade 1: Glass

Shade 1 Finish: Opal Matte Shade 1 Bottom L/W: 0" / 8.38"

Shade 1 Height: 4.25"

Replacement Glass Item #(s): GLS-003301