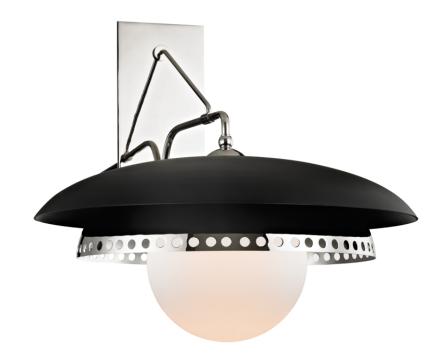

# **HERKIMER**

3300-PN

#### POLISHED NICKEL

Coastal Suitable Finish (EPM): No

## **DIMENSIONS**

Height: 17"

Width/Diameter: 17.5" Canopy/Backplate: 5" Product Weight: 12lb Extension: 20" Top to Center: 6.5"

Canopy/Backplate Shape: Rectangle Sloped Ceiling Compatible: No

Living Finish: No Uplight Only: Yes

### Shade

Shade 1: Glass

Shade 1 Top Width: 3.5" Shade 1 Bottom L/W: 0" / 7.5"

Shade 1 Height: 8"