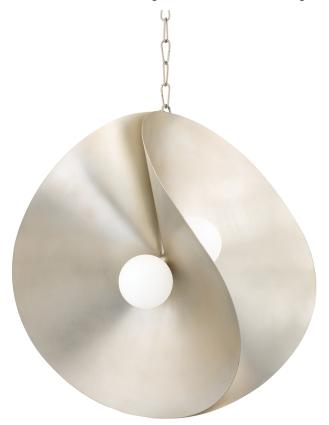

# **PEONY**

330-30-WSL

With its panoramic lighting, striking design and stand-out materials, Peony is anything but a wallflower. Handcrafted pieces of gold or silver leaf delicately wrap around opal glass globes. Soft light reflects off the rich metal, adding to the fixture's elevated organic feel.

#### WARM SILVER LEAF

Coastal Suitable Finish (EPM): No