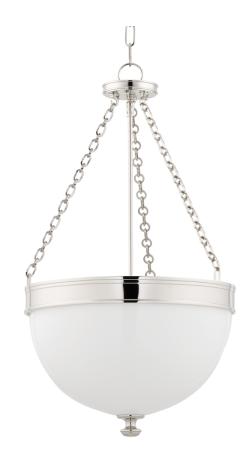

# **BARRINGTON**

327-PN

#### POLISHED NICKEL

Coastal Suitable Finish (EPM): No

## **DIMENSIONS**

Height: 27.75"
Width/Diameter: 17"
Minimum Height: 30.75"
Maximum Height: 75.75"
Canopy/Backplate: 5"
Product Weight: 12lb

Canopy/Backplate Shape: Round Sloped Ceiling Compatible: No

Living Finish: No Uplight Only: No

#### Shade

Shade 1: Glass

Shade 1 Finish: Opal Shiny Shade 1 Bottom L/W: 0" / 16"

Shade 1 Height: 8.5"

Replacement Glass Item #(s): GLS-000327