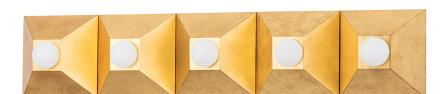

325-05-VGL

Playing with shapes, Max gives simple geometry maximum style. A series of pyramid bases supporting round globe lights come together to form squares and rectangles. The vintage gold or silver leaf finishes add to the design's overall Hollywood glam feeling. Whether in a flush mount, sconce or bath and vanity, Max adds a chic vibe to any space.

# VINTAGE GOLD LEAF

Coastal Suitable Finish (EPM): No