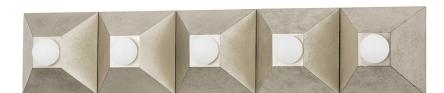

325-05-SL

Playing with shapes, Max gives simple geometry maximum style. A series of pyramid bases supporting round globe lights come together to form squares and rectangles. The vintage gold or silver leaf finishes add to the design's overall Hollywood glam feeling. Whether in a flush mount, sconce or bath and vanity, Max adds a chic vibe to any space.

#### **DIMENSIONS**

Height: 6"

Width/Diameter: 30" Product Weight: 7lb Extension: 4.5" Top to Center: 3"

Canopy/Backplate Shape: Square Sloped Ceiling Compatible: No

Living Finish: No Uplight Only: Yes

#### Shade

Shade 1 Bottom L/W: 0" / 5" Shade 1 Height: 6.5"