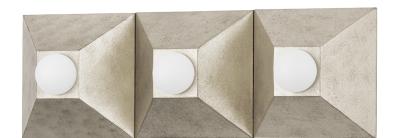

Playing with shapes, Max gives simple geometry maximum style. A series of pyramid bases supporting round globe lights come together to form squares and rectangles. The vintage gold or silver leaf finishes add to the design's overall Hollywood glam feeling. Whether in a flush mount, sconce or bath and vanity, Max adds a chic vibe to any space.

## SILVER LEAF

Coastal Suitable Finish (EPM): No

#### **DIMENSIONS**

Height: 6"

Width/Diameter: 18" Product Weight: 5lb Extension: 4.5" Top to Center: 3"

Canopy/Backplate Shape: Square Sloped Ceiling Compatible: No

Living Finish: No Uplight Only: Yes

#### Shade

Shade 1 Bottom L/W: 0" / 7.25"

Shade 1 Height: 12"

## Bulb 1

Bulb Included: No

Socket: E12 Candelabra Base

Bulb Type: G16.5 Max Wattage: 8 Bulb Quantity: 3 Bulb Included: No Wire Length: 120"

Gem Box Required (2"x3"): No

Dark Sky: No