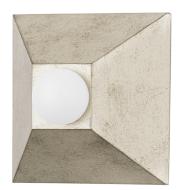

325-01-SL

Playing with shapes, Max gives simple geometry maximum style. A series of pyramid bases supporting round globe lights come together to form squares and rectangles. The vintage gold or silver leaf finishes add to the design's overall Hollywood glam feeling. Whether in a flush mount, sconce or bath and vanity, Max adds a chic vibe to any space.

# SILVER LEAF

Coastal Suitable Finish (EPM): No

#### **DIMENSIONS**

Height: 6"

Width/Diameter: 6" Product Weight: 3lb Extension: 4.5" Top to Center: 3"

Canopy/Backplate Shape: Square Sloped Ceiling Compatible: No

Living Finish: No Uplight Only: Yes