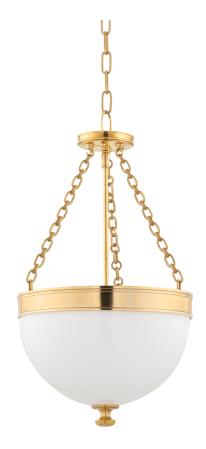

# **BARRINGTON**

324-AGB

#### AGED BRASS

Coastal Suitable Finish (EPM): No

# **DIMENSIONS**

Height: 24"
Width/Diameter: 14"
Minimum Height: 27"
Maximum Height: 72"
Canopy/Backplate: 5"
Hanging Type: 54" Chain
Product Weight: 11lb

Canopy/Backplate Shape: Round Sloped Ceiling Compatible: Yes

#### Shade

Shade 1: Glass

Shade 1 Finish: Opal Shiny Shade 1 Bottom L/W: 0" / 13"

Shade 1 Height: 6.5"

Replacement Glass Item #(s): GLS-000324