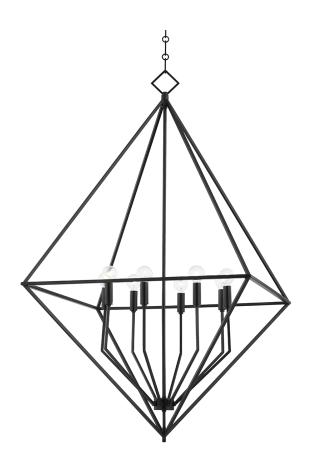

# **HAINES**

3140-AI

# **DIMENSIONS**

Height: 43" Width/Diameter: 32" Minimum Height: 46" Maximum Height: 97" Product Weight: 20lb

Canopy/Backplate Shape: Square Sloped Ceiling Compatible: No

Living Finish: No Uplight Only: No

#### Bulb 1

Bulb Included: No

Socket: E12 Candelabra Base

Max Wattage: 60 Bulb Quantity: 6 Bulb Included: No Wire Length: 120"

Gem Box Required (2"x3"): No

Dark Sky: No