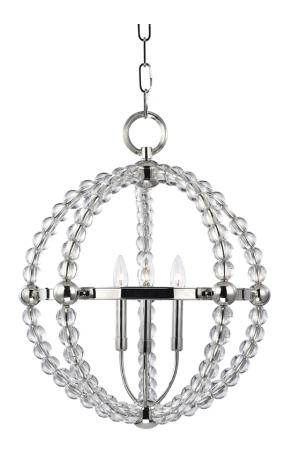

# **DANVILLE**

3120-PN

#### POLISHED NICKEL

Coastal Suitable Finish (EPM): No

# **DIMENSIONS**

Height: 25.5"

Width/Diameter: 21.25" Minimum Height: 28.5" Maximum Height: 79.5" Canopy/Backplate: 6" Product Weight: 22lb

Canopy/Backplate Shape: Round Sloped Ceiling Compatible: No

Living Finish: No Uplight Only: No