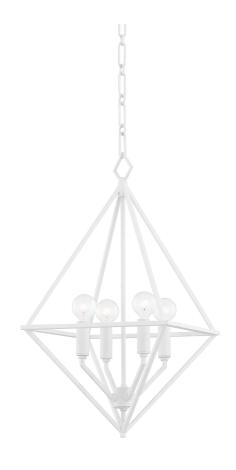

# **HAINES**

3117-WP

#### WHITE PLASTER

Coastal Suitable Finish (EPM): No

# **DIMENSIONS**

Height: 21.5"

Width/Diameter: 16.5" Minimum Height: 24.5" Maximum Height: 75.5" Product Weight: 6lb

Canopy/Backplate Shape: Square Sloped Ceiling Compatible: No

Living Finish: No Uplight Only: No

#### Bulb 1

Bulb Included: No

Socket: E12 Candelabra Base

Max Wattage: 60 Bulb Quantity: 3 Bulb Included: No Wire Length: 120" Switch Type: N/A

Gem Box Required (2"x3"): No

Dark Sky: No