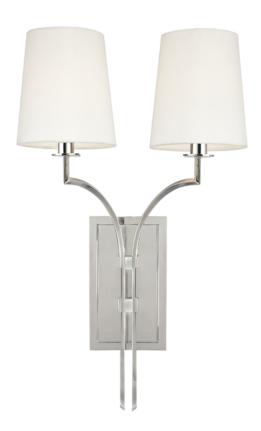

# **GLENFORD**

3112-PN

### **DIMENSIONS**

Height: 22"
Width/Diameter: 13"
Canopy/Backplate: 4.5"
Product Weight: 3lb
Extension: 8.75"
Top to Center: 14.5"

Canopy/Backplate Shape: Square Sloped Ceiling Compatible: No

Living Finish: No Uplight Only: Yes

#### Shade

Shade 1: Faux Silk Shade 1 Top Width: 4.5" Shade 1 Bottom L/W: 0" / 5.5" Shade 1 Height: 6.25"

Replacement Glass Item #(s): SHD-003111