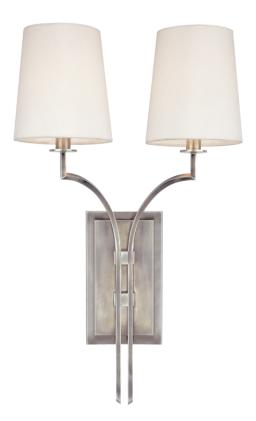

# GLENFORD

3112-AN

## FINISHES

ANTIQUE NICKEL Coastal Suitable Finish (EPM): No

## DIMENSIONS

Height: 22" Width/Diameter: 13" Canopy/Backplate: 4.5" Product Weight: 3lb Extension: 8.75" Top to Center: 14.5" Canopy/Backplate Shape: Rectangle Sloped Ceiling Compatible: No Living Finish: No Uplight Only: Yes

#### Shade

Shade 1: Faux Silk Shade 1 Top Width: 4.5" Shade 1 Bottom L/W: 0" / 5.5" Shade 1 Height: 6.25" Replacement Glass Item #(s): SHD-003111