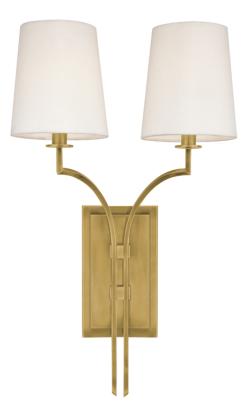

# GLENFORD

3112-AGB

## FINISHES

AGED BRASS Coastal Suitable Finish (EPM): No

## DIMENSIONS

Height: 22" Width/Diameter: 13" Canopy/Backplate: 4.5" Product Weight: 3lb Extension: 8.75" Top to Center: 14.5" Canopy/Backplate Shape: Rectangle Sloped Ceiling Compatible: No Living Finish: No Uplight Only: Yes

#### Shade

Shade 1: Faux Silk Shade 1 Top Width: 4.5" Shade 1 Bottom L/W: 0" / 5.5" Shade 1 Height: 6.25" Replacement Glass Item #(s): SHD-003111