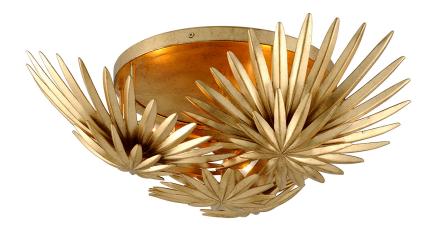

309-33-VGL

Savvy's layered palm-frond look partially conceals the light, giving this nature-inspired fixture a little mystery.

#### VINTAGE GOLD LEAF

Coastal Suitable Finish (EPM): No