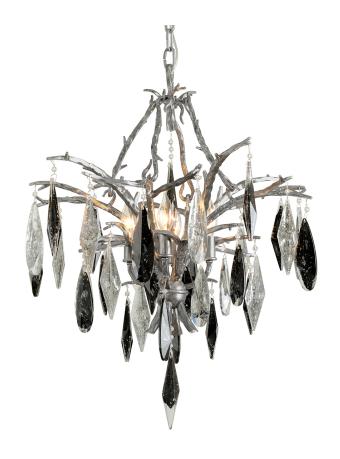

# **NERA**

306-04

#### BLACK w/ SILVER LEAF

Coastal Suitable Finish (EPM): No

# **DIMENSIONS**

Height: 28.5"

Width/Diameter: 23.75" Minimum Height: 32.5" Maximum Height: 10.5" Canopy/Backplate: 6.75" Product Weight: 33.15lb

Canopy/Backplate Shape: Round Sloped Ceiling Compatible: No

#### Shade

Shade 1: Glass

Shade 1 Top Width: 1.5" Shade 1 Height: 5" Shade 2: Glass

Shade 2 Top Width: 1.75" Shade 2 Height: 6"