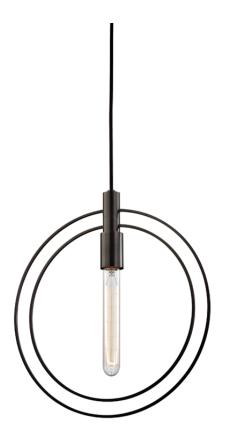

# **MASONVILLE**

3050-OB

#### **OLD BRONZE**

Coastal Suitable Finish (EPM): No

# **DIMENSIONS**

Height: 15"

Width/Diameter: 13.75" Length: 13.75" Minimum Height: 21"

Maximum Height: 113" Canopy/Backplate: 4.5"

Hanging Type: 96" Fabric Covered Cord

Product Weight: 2lb

Canopy/Backplate Shape: Round Sloped Ceiling Compatible: No

### Bulb 1

Bulb Included: No

Socket: E26 Medium Base

Max Wattage: 75
Bulb Quantity: 1
Bulb Included: No
Wire Length: 120"

Gem Box Required (2"x3"): No

Dark Sky: No