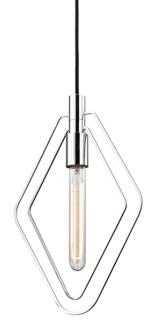

# MASONVILLE 3040-PN

FINISHES

POLISHED NICKEL Coastal Suitable Finish (EPM): No

## DIMENSIONS

Height: 15" Width/Diameter: 9.75" Length: 9.75" Minimum Height: 21" Maximum Height: 113" Canopy/Backplate: 4.5" Hanging Type: 96" Fabric Covered Cord Product Weight: 2lb Canopy/Backplate Shape: Round Sloped Ceiling Compatible: No Living Finish: No Uplight Only: No