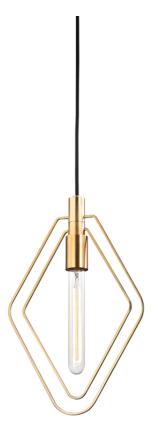

# **MASONVILLE**

3040-AGB

#### AGED BRASS

Coastal Suitable Finish (EPM): No

# **DIMENSIONS**

Height: 15"

Width/Diameter: 9.75" Length: 9.75" Minimum Height: 21" Maximum Height: 113" Canopy/Backplate: 4.5"

Hanging Type: 96" Fabric Covered Cord

Product Weight: 2lb

Canopy/Backplate Shape: Round Sloped Ceiling Compatible: No