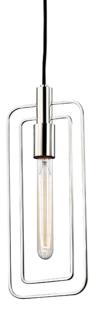

# MASONVILLE 3030-PN

FINISHES

POLISHED NICKEL Coastal Suitable Finish (EPM): No

### DIMENSIONS

Height: 15" Width/Diameter: 6.25" Length: 6.25" Minimum Height: 21" Maximum Height: 114" Canopy/Backplate: 4.5" Hanging Type: 96" Fabric Covered Cord Product Weight: 4lb Canopy/Backplate Shape: Round Sloped Ceiling Compatible: No Living Finish: No Uplight Only: No