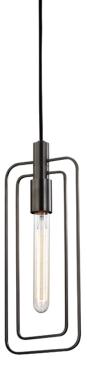

# **MASONVILLE**

3030-OB

#### **OLD BRONZE**

Coastal Suitable Finish (EPM): No

## **DIMENSIONS**

Height: 15"

Width/Diameter: 6.25" Length: 6.25" Minimum Height: 21" Maximum Height: 114" Canopy/Backplate: 4.5"

Hanging Type: 96" Fabric Covered Cord

Product Weight: 4lb

Canopy/Backplate Shape: Round Sloped Ceiling Compatible: No