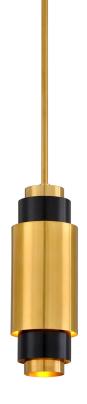

# **SIDCUP**

303-41

# VINTAGE BRASS BRONZE ACCENTS

Coastal Suitable Finish (EPM): No

# **DIMENSIONS**

Height: 14.25" Width/Diameter: 5" Maximum Height: 64.75" Canopy/Backplate: 5.5"

Hanging Type: 1-6" / 2-12" / 1-18" Stems

Product Weight: 2.8lb

Canopy/Backplate Shape: Round Sloped Ceiling Compatible: No