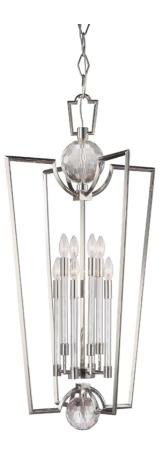

# WATERLOO 3022-PN

## FINISHES

POLISHED NICKEL Coastal Suitable Finish (EPM): No

### DIMENSIONS

Height: 41.75" Width/Diameter: 21.25" Minimum Height: 49.75" Maximum Height: 100.75" Canopy/Backplate: 6" Product Weight: 26lb Canopy/Backplate Shape: Round Sloped Ceiling Compatible: No Living Finish: No Uplight Only: No

#### ELECTRICAL

Bulb 1

Bulb Included: No Socket: E12 Candelabra Base Max Wattage: 60 Bulb Quantity: 8 Bulb Included: No Wire Length: 120" Switch Type: N/A Gem Box Required (2"x3"): No Dark Sky: No