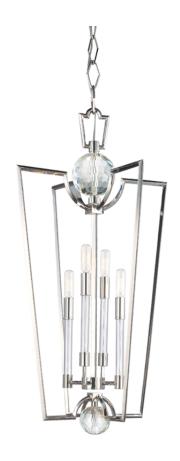

# **WATERLOO**

3017-PN

#### POLISHED NICKEL

Coastal Suitable Finish (EPM): No

## **DIMENSIONS**

Height: 33.5"

Width/Diameter: 17.25"
Minimum Height: 38.25"
Maximum Height: 89"
Canopy/Backplate: 6"
Hanging Type: 54" Chain
Product Weight: 22lb
Canopy/Backplate Shape: Round

Canopy/Backplate Shape: Round Sloped Ceiling Compatible: Yes