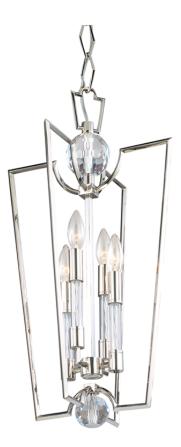

# WATERLOO 3013-PN

## FINISHES

POLISHED NICKEL Coastal Suitable Finish (EPM): No

## DIMENSIONS

Height: 25.75" Width/Diameter: 13" Minimum Height: 30" Maximum Height: 80.75" Canopy/Backplate: 6" Hanging Type: 54" Chain Product Weight: 20lb Canopy/Backplate Shape: Round Sloped Ceiling Compatible: Yes Living Finish: No Uplight Only: No

## ELECTRICAL

CULUSTED

Bulb 1 Bulb Included: No Socket: E12 Candelabra Base Bulb Type: T8-3 Max Wattage: 60 Bulb Quantity: 4 Bulb Included: No Wire Length: 120" Cord Type: SPT-1 SILVER W/ TINNED GROUND WIRE Gem Box Required (2"x3"): No Dark Sky: No