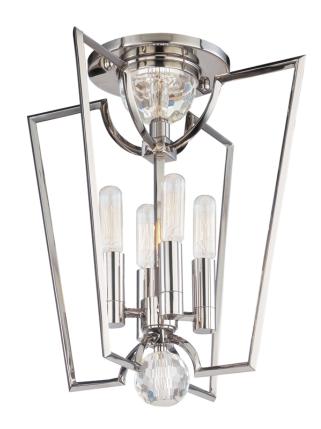

# **WATERLOO**

3004-PN

#### POLISHED NICKEL

Coastal Suitable Finish (EPM): No

## **DIMENSIONS**

Height: 14.5" Width/Diameter: 13" Canopy/Backplate: 6" Product Weight: 9lb

Canopy/Backplate Shape: Round Sloped Ceiling Compatible: No

Living Finish: No Uplight Only: No