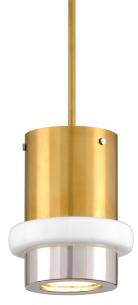

# BECKENHAM

300-41

## FINISHES

VINTAGE POLISHED BRASS AND NICKEL Coastal Suitable Finish (EPM): No

### DIMENSIONS

Height: 10.25" Width/Diameter: 8" Minimum Height: 11.5" Maximum Height: 59.25" Canopy/Backplate: 5.5" Hanging Type: 1-6" / 2-12" / 1-18" Stems Product Weight: 3.1lb Canopy/Backplate Shape: Round Sloped Ceiling Compatible: No Living Finish: No Uplight Only: No

#### Shade

Shade 1: Glass Shade 1 Finish: Opal Matte Shade 1 Top Width: 8" Shade 1 Height: 1.75"