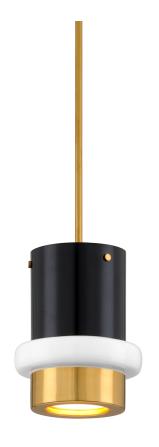

# **BECKENHAM**

299-41

#### VINTAGE POLISHED BRASS/BLACK BRASS

Coastal Suitable Finish (EPM): No

# **DIMENSIONS**

Height: 10.25"
Width/Diameter: 8"
Minimum Height: 11.5"
Maximum Height: 59.25"
Canopy/Backplate: 5.5"
Product Weight: 3.1lb

Canopy/Backplate Shape: Round Sloped Ceiling Compatible: No

Living Finish: No Uplight Only: No

#### Shade

Shade 1: Glass Shade 1 Top Width: 8" Shade 1 Height: 1.75"