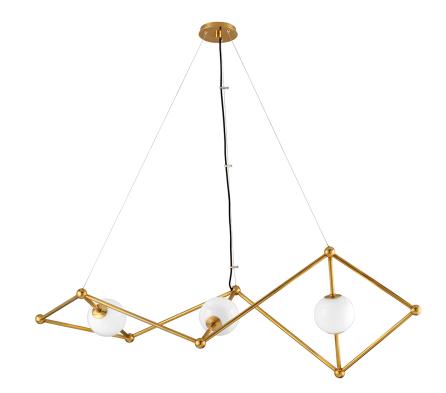

# BICKLEY 298-53

# FINISHES

VINTAGE BRASS Coastal Suitable Finish (EPM): No

## DIMENSIONS

Height: 21" Width/Diameter: 20" Length: 62" Minimum Height: 34" Maximum Height: 135" Canopy/Backplate: 5.5" Product Weight: 6.5lb Canopy/Backplate Shape: Round Sloped Ceiling Compatible: No Living Finish: No Uplight Only: No

#### Shade

Shade 1: Glass Shade 1 Top Width: 6" Replacement Glass Item #(s): GLS-298-53

### ELECTRICAL

Bulb 1

Bulb Included: No Socket: G9 Max Wattage: 4 Bulb Quantity: 3 Bulb Included: No Wire Length: 120" Gem Box Required (2"x3"): No Dark Sky: No