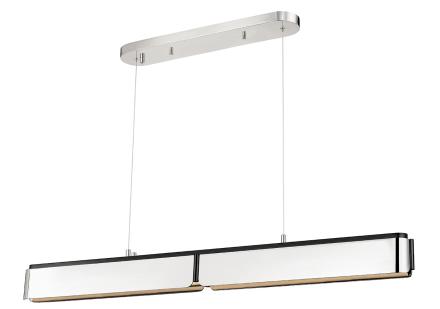

# **TRIBECA**

#### 2948-BN/BK

\*Due to the one-of-a-kind nature of the medium, exact colors and patterns may vary slightly from the image shown.

# BURNISHED NICKEL w/ Dusk Black

Coastal Suitable Finish (EPM): No

## **DIMENSIONS**

Height: 5"

Width/Diameter: 48.5" Minimum Height: 15.35" Maximum Height: 60" Canopy/Backplate: 4.75" Product Weight: 32lb

Canopy/Backplate Shape: Rectangle Sloped Ceiling Compatible: No

Living Finish: No Uplight Only: No