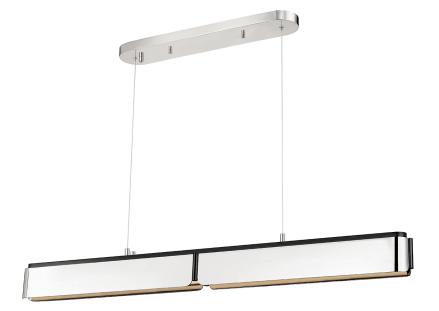

# **TRIBECA**

#### 2948-BN/BK

\*Due to the one-of-a-kind nature of the medium, exact colors and patterns may vary slightly from the image shown.

# BURNISHED NICKEL w/ Dusk Black

Coastal Suitable Finish (EPM): No

## **DIMENSIONS**

Height: 5"

Width/Diameter: 48.5" Minimum Height: 15.35" Maximum Height: 60" Canopy/Backplate: 4.75" Product Weight: 32lb

Canopy/Backplate Shape: Rectangle Sloped Ceiling Compatible: No

Living Finish: No Uplight Only: No