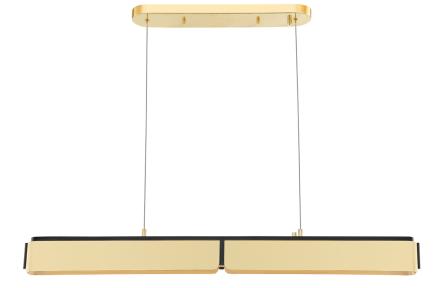

# **TRIBECA**

## 2948-AGB/BK

\*Due to the one-of-a-kind nature of the medium, exact colors and patterns may vary slightly from the image shown.

## **FINISHES**

## AGED BRASS w/ Dusk Black

Coastal Suitable Finish (EPM): No

## **DIMENSIONS**

Height: 5"

Width/Diameter: 48.5"
Minimum Height: 15.35"
Maximum Height: 60"
Canopy/Backplate: 4.75"
Product Weight: 32lb

Canopy/Backplate Shape: Rectangle Sloped Ceiling Compatible: No

Living Finish: No Uplight Only: No