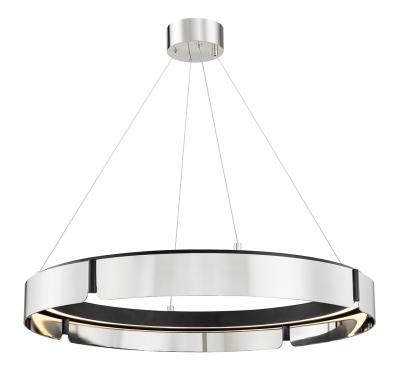

# **TRIBECA**

## 2933-BN/BK

\*Due to the one-of-a-kind nature of the medium, exact colors and patterns may vary slightly from the image shown.

# BURNISHED NICKEL w/ Dusk Black

Coastal Suitable Finish (EPM): No

# **DIMENSIONS**

Height: 5"

Width/Diameter: 32.75" Minimum Height: 15.35" Maximum Height: 44.65" Canopy/Backplate: 5.5"

Hanging Type: 120" Aircraft Cable

Product Weight: 22lb

Canopy/Backplate Shape: Round Sloped Ceiling Compatible: No