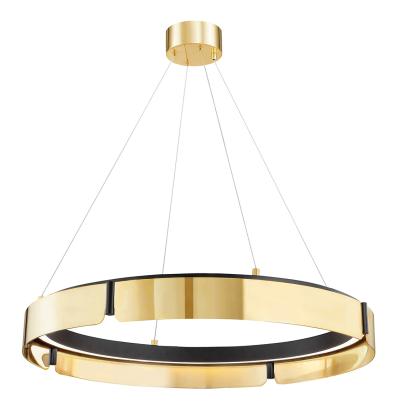

# **TRIBECA**

## 2933-AGB/BK

\*Due to the one-of-a-kind nature of the medium, exact colors and patterns may vary slightly from the image shown.

## **FINISHES**

## AGED BRASS w/ Dusk Black

Coastal Suitable Finish (EPM): No

## **DIMENSIONS**

Height: 5"

Width/Diameter: 32.75" Minimum Height: 16" Maximum Height: 120.5" Canopy/Backplate: 5.5"

Hanging Type: 120" Aircraft Cable

Product Weight: 22lb

Canopy/Backplate Shape: Round Sloped Ceiling Compatible: No