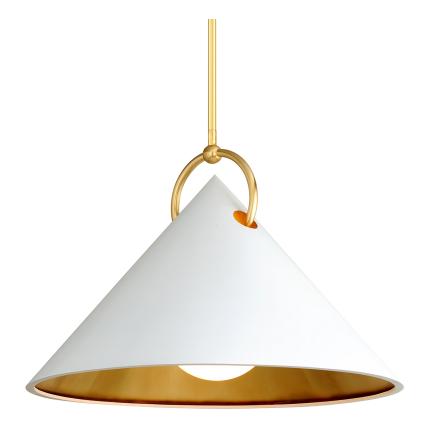

# **CHARM** 290-43

# FINISHES

GOLD LEAF w/ WHITE Coastal Suitable Finish (EPM): No

## DIMENSIONS

Height: 26.5" Width/Diameter: 38" Minimum Height: 34.5" Maximum Height: 76.5" Canopy/Backplate: 7" Hanging Type: 1-6" / 2-12" / 1-18" Stems Product Weight: 46.41lb Canopy/Backplate Shape: Round Sloped Ceiling Compatible: No Living Finish: No Uplight Only: No

#### Shade

Shade 1: Glass Shade 1 Top Width: 12" Shade 1 Height: 22.25"