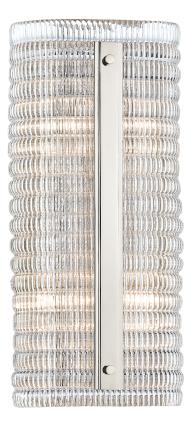

# **ATHENS**

#### 2854-PN

#### POLISHED NICKEL

Coastal Suitable Finish (EPM): No

## **DIMENSIONS**

Height: 15.75" Width/Diameter: 7" Product Weight: 10lb Extension: 4.5" Top to Center: 8"

Canopy/Backplate Shape: Rectangle Sloped Ceiling Compatible: No

Living Finish: No Uplight Only: No

## Shade

Shade 1: Glass Shade 1 Top Length: 7" Shade 1 Bottom L/W: 7" / 0"

Shade 1 Height: 15.75"

Replacement Glass Item #(s): GLS-002854