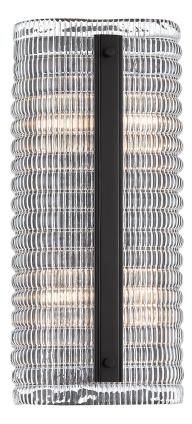

# ATHENS 2854-OB

### DIMENSIONS

Height: 15.75" Width/Diameter: 7" Product Weight: 10lb Extension: 4.5" Top to Center: 8" Canopy/Backplate Shape: Rectangle Sloped Ceiling Compatible: No Living Finish: No Uplight Only: No

## Shade

Shade 1: Glass Shade 1 Top Length: 7" Shade 1 Bottom L/W: 7" / 0" Shade 1 Height: 15.75" Replacement Glass Item #(s): GLS-002854