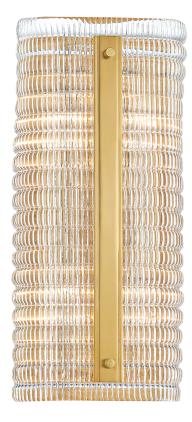

# **ATHENS** 2854-AGB

# **FINISHES**

AGED BRASS Coastal Suitable Finish (EPM): No

## DIMENSIONS

Height: 15.75" Width/Diameter: 7" Product Weight: 10lb Extension: 4.5" Top to Center: 8" Canopy/Backplate Shape: Rectangle Sloped Ceiling Compatible: No Living Finish: No Uplight Only: No

# Shade

Shade 1: Glass Shade 1 Top Length: 7" Shade 1 Bottom L/W: 7" / 0" Shade 1 Height: 15.75" Replacement Glass Item #(s): GLS-002854