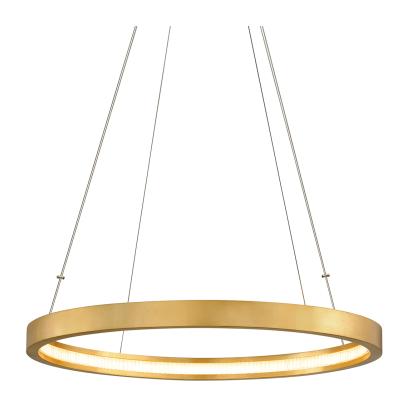

# JASMINE 284-42-GL

## FINISHES

GOLD LEAF Coastal Suitable Finish (EPM): No

#### DIMENSIONS

Height: 2.5" Width/Diameter: 36" Minimum Height: 28.75" Maximum Height: 136" Product Weight: 17lb Sloped Ceiling Compatible: No Living Finish: No Uplight Only: No

#### Shade

Bulb 1 Bulb Included: N/A

ELECTRICAL

Socket: Integrated LED Max Wattage: 82 Bulb Quantity: 1 Bulb Included: No Wire Length: 120" Dimmer Type: ELV Gem Box Required (2"x3"): No Dark Sky: No CRI: 90 Color Temp.: 2700k Lumens: 4075 Title 24: No Field Serviceable: No