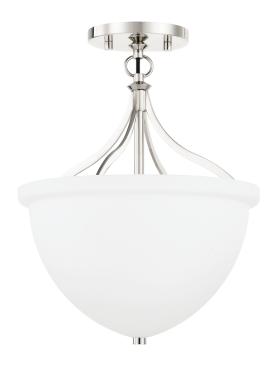

# 2811-PN

Browne is all about curves. The smooth squared corners on the metal arms give the piece a sleek look and a natural flow. Light fills the large glass shade and casts upwards out of it, bringing a beautiful brightness to any space. Add shine near the ceiling with a pendant or semi flush in polished nickel or aged brass or go for something more subdued with the distressed bronze finish.

# **POLISHED NICKEL**

Coastal Suitable Finish (EPM): No

#### **DIMENSIONS**

Height: 14.75"

Width/Diameter: 11.25" Canopy/Backplate: 4.75" Product Weight: 4.4lb

Canopy/Backplate Shape: Round Sloped Ceiling Compatible: No

Living Finish: No Uplight Only: No

# Shade

Shade 1: Glass

Shade 1 Top Width: 11" Shade 1 Height: 6.5"

Replacement Glass Item #(s): GLS-002811