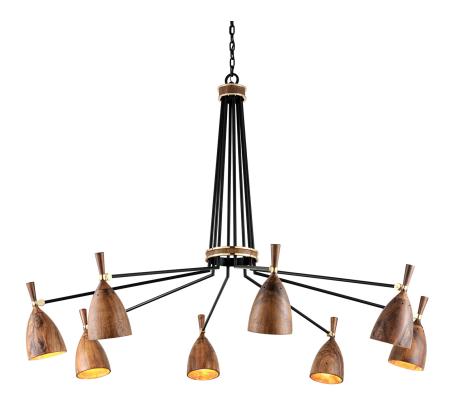

# UTOPIA

280-08-SBK

\*Due to the one-of-a-kind nature of the medium, exact colors and patterns may vary slightly from the image shown.

## FINISHES

SOFT BLACK Coastal Suitable Finish (EPM): No

## DIMENSIONS

Height: 47.75" Width/Diameter: 63.75" Minimum Height: 122.25" Maximum Height: 120.75" Canopy/Backplate: 7" Product Weight: 34.75lb Canopy/Backplate Shape: Round Sloped Ceiling Compatible: No Living Finish: No Uplight Only: No

#### Shade

Shade 1: Wood Shade 1 Top Width: 2.25" Shade 1 Bottom L/W: 0" / 6" Shade 1 Height: 6.6"